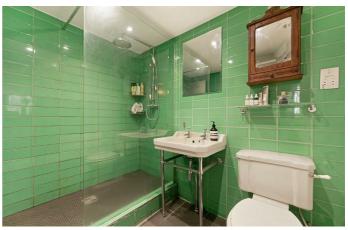

## **Property Details**

Offering a beautiful open-plan living space at the front, with two double bedrooms peacefully tucked at the rear, the property maximises the square footage on offer. The entertaining space is truly delightful, high ceilings with a bright and airy atmosphere, comfortable dimensions to dine, lounge and host guests with an attractive shaker-style kitchen. The living room is packed full of characterful features with a bay window, the original chimney breast and solid wooden refurbished floorboards. The two bedrooms are both comfortable double bedrooms, the principal being particularly spacious, and they are both complete with custommade wardrobes. A contemporary bathroom sits between the two bedrooms, which are conveniently separated, offering a desirable level of privacy – perfect for sharing with friends or letting the spare room.