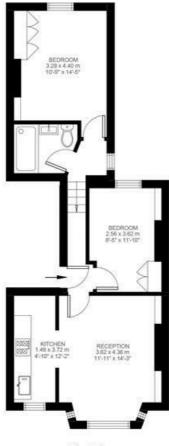

### Saltoun Road, Brixton, SW2

Saltoun Road, Brixton, SW2 2 Bedroom Flat Approximate internal area: 570 sqft 53 sqm

First Floor

While we do try our very best, floor plans are produced as a guide only and we take no responsibility for the precise accuracy with which any property is represented.