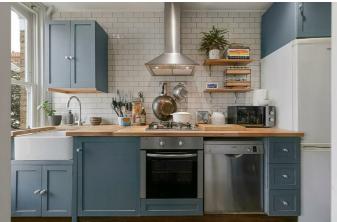

## **Property Details**

Offering a beautiful open-plan living space at the front, with two double bedrooms peacefully tucked at the rear, the property maximises the square footage on offer. The entertaining space is truly delightful, high ceilings with a bright and airy atmosphere, comfortable dimensions to dine, lounge and host guests with an attractive shaker-style kitchen. The living room is packed full of characterful features with a bay window, the original chimney breast and solid wooden refurbished floorboards. The two bedrooms are both comfortable double bedrooms, the principal being particularly spacious, and they are both complete with custommade wardrobes. A contemporary bathroom sits between the two bedrooms, which are conveniently separated, offering a desirable level of privacy – perfect for sharing with friends or letting the spare room.