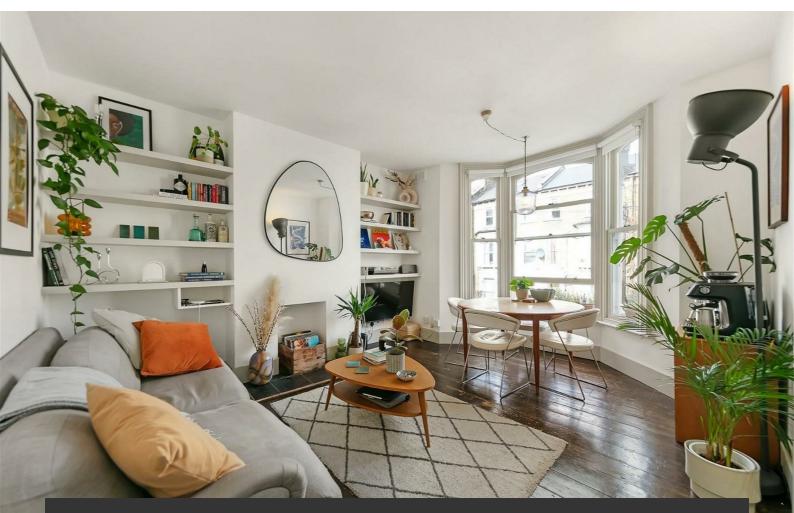

## **Property Details**

Offering a beautiful open-plan living space at the front, with two double bedrooms peacefully tucked at the rear, the property maximises the square footage on offer. The entertaining space is truly delightful, high ceilings with a bright and airy atmosphere, comfortable dimensions to dine, lounge and host guests with an attractive shaker-style kitchen. The living room is packed full of characterful features with a bay window, the original chimney breast and solid wooden refurbished floorboards. The two bedrooms are both comfortable double bedrooms, the principal being particularly spacious, and they are both complete with custommade wardrobes. A contemporary bathroom sits between the two bedrooms, which are conveniently separated, offering a desirable level of privacy – perfect for sharing with friends or letting the spare room.

## Features

- Two double bedrooms
- Victorian conversion
- Beautifully presented
- Bright, airy and characterful
- First floor
- Nestled in the heart of Brixton, moments from Brixton Village
- First stop on the Victoria line
- Close to Brockwell Park
- Share of freehold
- Chain-free