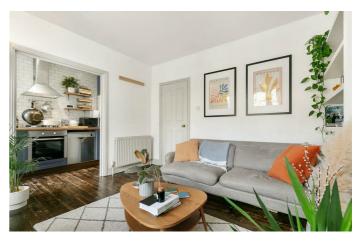

## **Property Details**

Offering a beautiful open-plan living space at the front, with two double bedrooms peacefully tucked at the rear, the property maximises the square footage on offer. The entertaining space is truly delightful, high ceilings with a bright and airy atmosphere, comfortable dimensions to dine, lounge and host guests with an attractive shaker-style kitchen. The living room is packed full of characterful features with a bay window, the original chimney breast and solid wooden refurbished floorboards. The two bedrooms are both comfortable double bedrooms, the principal being particularly spacious, and they are both complete with custommade wardrobes. A contemporary bathroom sits between the two bedrooms, which are conveniently separated, offering a desirable level of privacy – perfect for sharing with friends or letting the spare room.